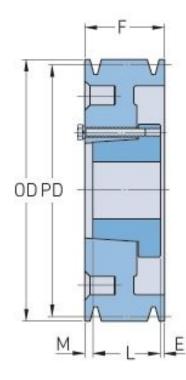

## PHP 10-B184-F

| Pitch diameter           | 467.36   |
|--------------------------|----------|
| (mm)                     |          |
| Pitch diameter (in)      | 18.4     |
| Outside diameter<br>(mm) | 476.25   |
| Outside diameter<br>(in) | 18.75    |
| Pulley type              | A-3      |
| Bushing no.              | F        |
| Min. bore (mm)           | 25.4     |
| Min. bore (in)           | 1        |
| Max. bore (mm)           | 101.6    |
| Max. bore (in)           | 4        |
| F (in)                   | 7 (3/4)  |
| E (in)                   | (5/8)    |
| L (in)                   | 3 (3/4)  |
| M (in)                   | 3 (9/32) |
| Weight (lbs)             | 103      |
|                          |          |