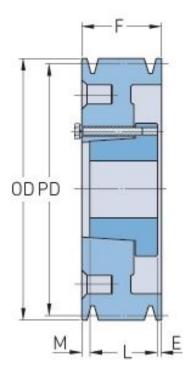

## PHP 10-B154-F

| Pitch diameter<br>(mm) | 391.16   |
|------------------------|----------|
| Pitch diameter (in)    | 15.4     |
| Outside diameter (mm)  | 400.05   |
| Outside diameter (in)  | 15.75    |
| Pulley type            | A-3      |
| Bushing no.            | F        |
| Min. bore (mm)         | 25.4     |
| Min. bore (in)         | 1        |
| Max. bore (mm)         | 101.6    |
| Max. bore (in)         | 4        |
| F (in)                 | 7 (3/4)  |
| E (in)                 | (5/8)    |
| L (in)                 | 3 (3/4)  |
| M (in)                 | 3 (9/32) |
| Weight (lbs)           | 88       |