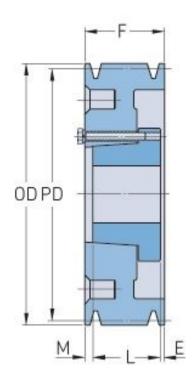

## PHP 10-B110-E

| Pitch diameter<br>(mm) | 279.4     |
|------------------------|-----------|
| Pitch diameter (in)    | 11        |
| Outside diameter (mm)  | 288.29    |
| Outside diameter (in)  | 11.35     |
| Pulley type            | A-3       |
| Bushing no.            | Е         |
| Min. bore (mm)         | 22.22     |
| Min. bore (in)         | 0.87      |
| Max. bore (mm)         | 88.9      |
| Max. bore (in)         | 3.5       |
| F (in)                 | 7 (3/4)   |
| E (in)                 | 1 (31/32) |
| L (in)                 | 2 (3/4)   |
| M (in)                 | 3 (1/32)  |
| Weight (lbs)           | 56        |