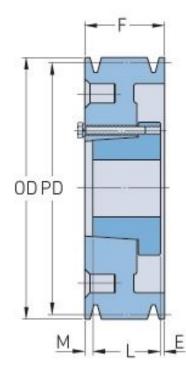

## РНР 10-В94-Е

| Pitch diameter<br>(mm)   | 238.76    |
|--------------------------|-----------|
| Pitch diameter (in)      | 9.4       |
| Outside diameter<br>(mm) | 247.65    |
| Outside diameter<br>(in) | 9.75      |
| Pulley type              | A-2       |
| Bushing no.              | Е         |
| Min. bore (mm)           | 22.22     |
| Min. bore (in)           | 0.87      |
| Max. bore (mm)           | 88.9      |
| Max. bore (in)           | 3.5       |
| F (in)                   | 7 (3/4)   |
| E (in)                   | 1 (31/32) |
| L (in)                   | 2 (3/4)   |
| M (in)                   | 3 (1/32)  |
| Weight (lbs)             | 48        |
|                          |           |