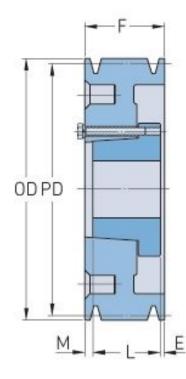

## РНР 10-В86-Е

| Pitch diameter      | 218.44    |
|---------------------|-----------|
| (mm)                |           |
| Pitch diameter (in) | 8.6       |
| Outside diameter    | 227.33    |
| (mm)                |           |
| Outside diameter    | 8.95      |
| (in)                |           |
| Pulley type         | A-1       |
| Bushing no.         | Е         |
| Min. bore (mm)      | 22.22     |
| Min. bore (in)      | 0.87      |
| Max. bore (mm)      | 88.9      |
| Max. bore (in)      | 3.5       |
| F (in)              | 7 (3/4)   |
| E (in)              | 1 (31/32) |
| L (in)              | 2 (3/4)   |
| M (in)              | 3 (1/32)  |
| Weight (lbs)        | 42        |
|                     |           |