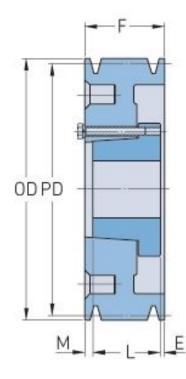

## PHP 10-B74-SF

| Pitch diameter<br>(mm)   | 187.96    |
|--------------------------|-----------|
| Pitch diameter (in)      | 7.4       |
| Outside diameter<br>(mm) | 196.85    |
| Outside diameter<br>(in) | 7.75      |
| Pulley type              | A-1       |
| Bushing no.              | SF        |
| Min. bore (mm)           | 12.7      |
| Min. bore (in)           | 0.5       |
| Max. bore (mm)           | 74.61     |
| Max. bore (in)           | 2.94      |
| F (in)                   | 7 (3/4)   |
| E (in)                   | 1 (22/32) |
| L (in)                   | 2 (1/16)  |
| M (in)                   | 3 (31/32) |
| Weight (lbs)             | 32        |
|                          |           |