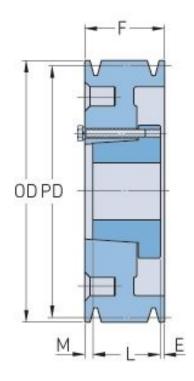

## PHP 10-B68-SF

| Pitch diameter<br>(mm)   | 172.72    |
|--------------------------|-----------|
| Pitch diameter (in)      | 6.8       |
| Outside diameter (mm)    | 181.61    |
| Outside diameter<br>(in) | 7.15      |
| Pulley type              | A-1       |
| Bushing no.              | SF        |
| Min. bore (mm)           | 12.7      |
| Min. bore (in)           | 0.5       |
| Max. bore (mm)           | 74.61     |
| Max. bore (in)           | 2.94      |
| F (in)                   | 7 (3/4)   |
| E (in)                   | 1 (22/32) |
| L (in)                   | 2 (1/16)  |
| M (in)                   | 3 (31/32) |
| Weight (lbs)             | 28        |