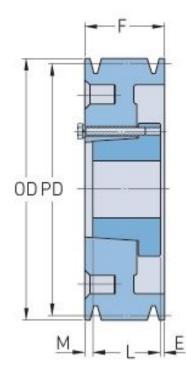

## PHP 10-B64-SF

| Pitch diameter<br>(mm)   | 162.56    |
|--------------------------|-----------|
| Pitch diameter (in)      | 6.4       |
| Outside diameter<br>(mm) | 171.45    |
| Outside diameter<br>(in) | 6.75      |
| Pulley type              | A-1       |
| Bushing no.              | SF        |
| Min. bore (mm)           | 12.7      |
| Min. bore (in)           | 0.5       |
| Max. bore (mm)           | 74.61     |
| Max. bore (in)           | 2.94      |
| F (in)                   | 7 (3/4)   |
| E (in)                   | 1 (22/32) |
| L (in)                   | 2 (1/16)  |
| M (in)                   | 3 (31/32) |
| Weight (lbs)             | 26        |
|                          |           |