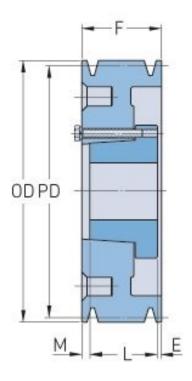

## PHP 10-B60-SF

| Pitch diameter<br>(mm)   | 152.4     |
|--------------------------|-----------|
| Pitch diameter (in)      | 6         |
| Outside diameter (mm)    | 161.29    |
| Outside diameter<br>(in) | 6.35      |
| Pulley type              | A-1       |
| Bushing no.              | SF        |
| Min. bore (mm)           | 12.7      |
| Min. bore (in)           | 0.5       |
| Max. bore (mm)           | 74.61     |
| Max. bore (in)           | 2.94      |
| F (in)                   | 7 (3/4)   |
| E (in)                   | 1 (22/32) |
| L (in)                   | 2 (1/16)  |
| M (in)                   | 3 (31/32) |
| Weight (lbs)             | 24        |