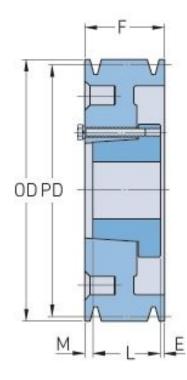

## PHP 10-B56-SK

| Pitch diameter<br>(mm)   | 142.24    |
|--------------------------|-----------|
| Pitch diameter (in)      | 5.6       |
|                          | 151.13    |
| Outside diameter<br>(mm) | 131.15    |
| Outside diameter         | 5.95      |
| (in)                     |           |
| Pulley type              | A-1       |
| Bushing no.              | SK        |
| Min. bore (mm)           | 12.7      |
| Min. bore (in)           | 0.5       |
| Max. bore (mm)           | 66.68     |
| Max. bore (in)           | 2.63      |
| F (in)                   | 7 (3/4)   |
| E (in)                   | 1 (25/32) |
| L (in)                   | 1 (15/16) |
| M (in)                   | 4 (1/32)  |
| Weight (lbs)             | 20        |
|                          |           |