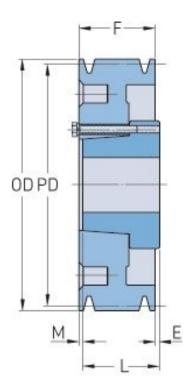

## PHP 8-B380-F

| Pitch diameter<br>(mm) | 965.2     |
|------------------------|-----------|
| Pitch diameter (in)    | 38        |
| Outside diameter (mm)  | 974.09    |
| Outside diameter (in)  | 38.35     |
| Pulley type            | D-3       |
| Bushing no.            | F         |
| Min. bore (mm)         | 25.4      |
| Min. bore (in)         | 1         |
| Max. bore (mm)         | 101.6     |
| Max. bore (in)         | 4         |
| F (in)                 | 6 (1/4)   |
| E (in)                 | (1/32)    |
| L (in)                 | 3 (3/4)   |
| M (in)                 | 2 (17/32) |
| Weight (lbs)           | 427.7     |