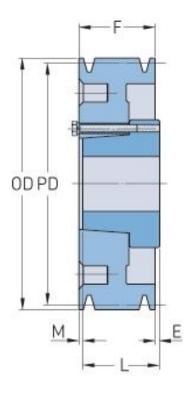

## PHP 8-B300-F

| Diâmetro primitivo<br>(mm) | 762       |
|----------------------------|-----------|
| Pitch diameter (in)        | 30        |
| Diâmetro externo<br>(mm)   | 770.89    |
| Outside diameter (in)      | 30.35     |
| Tipo de polie              | D-3       |
| Número do<br>casquilho     | F         |
| Furo mínimo (mm)           | 25.4      |
| Furo mínimo (in)           | 1         |
| Furo máximo (mm)           | 101.6     |
| Furo mínimo (in)           | 4         |
| F (in)                     | 6 (1/4)   |
| E (in)                     | (1/32)    |
| L (in)                     | 3 (3/4)   |
| M (in)                     | 2 (17/32) |
| Peso (lbs)                 | 326.3     |