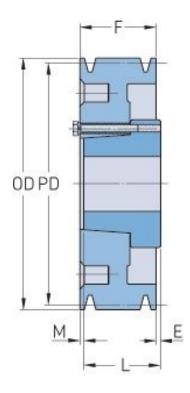

## PHP 8-B250-F

| Pitch diameter<br>(mm)   | 635       |
|--------------------------|-----------|
| Pitch diameter (in)      | 25        |
| Outside diameter (mm)    | 643.89    |
| Outside diameter<br>(in) | 25.35     |
| Pulley type              | D-3       |
| Bushing no.              | F         |
| Min. bore (mm)           | 25.4      |
| Min. bore (in)           | 1         |
| Max. bore (mm)           | 101.6     |
| Max. bore (in)           | 4         |
| F (in)                   | 6 (1/4)   |
| E (in)                   | (1/32)    |
| L (in)                   | 3 (3/4)   |
| M (in)                   | 2 (17/32) |
| Weight (lbs)             | 266.8     |