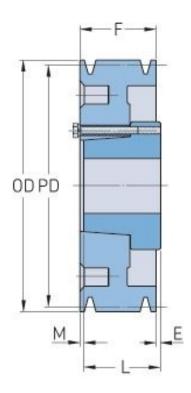

## PHP 8-B200-F

| Pitch diameter<br>(mm) | 508       |
|------------------------|-----------|
| Pitch diameter (in)    | 20        |
| Outside diameter (mm)  | 516.89    |
| Outside diameter (in)  | 20.35     |
| Pulley type            | D-3       |
| Bushing no.            | F         |
| Min. bore (mm)         | 25.4      |
| Min. bore (in)         | 1         |
| Max. bore (mm)         | 101.6     |
| Max. bore (in)         | 4         |
| F (in)                 | 6 (1/4)   |
| E (in)                 | (1/32)    |
| L (in)                 | 3 (3/4)   |
| M (in)                 | 2 (17/32) |
| Weight (lbs)           | 216.1     |