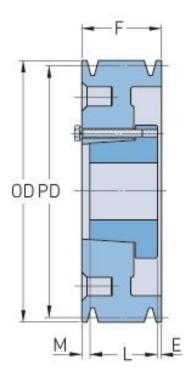

## PHP 8-B124-E

| Pitch diameter<br>(mm)   | 314.96   |
|--------------------------|----------|
| Pitch diameter (in)      | 12.4     |
| Outside diameter<br>(mm) | 323.85   |
| Outside diameter<br>(in) | 12.75    |
| Pulley type              | A-3      |
| Bushing no.              | Е        |
| Min. bore (mm)           | 22.22    |
| Min. bore (in)           | 0.87     |
| Max. bore (mm)           | 88.9     |
| Max. bore (in)           | 3.5      |
| F (in)                   | 6 (1/4)  |
| E (in)                   | 1 (7/32) |
| L (in)                   | 2 (3/4)  |
| M (in)                   | 2 (9/32) |
| Weight (lbs)             | 123.5    |