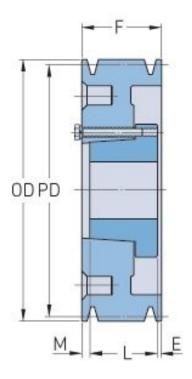

## PHP 8-B110-E

| Pitch diameter<br>(mm)   | 279.4    |
|--------------------------|----------|
| Pitch diameter (in)      | 11       |
| Outside diameter<br>(mm) | 288.29   |
| Outside diameter<br>(in) | 11.35    |
| Pulley type              | A-3      |
| Bushing no.              | Е        |
| Min. bore (mm)           | 22.22    |
| Min. bore (in)           | 0.87     |
| Max. bore (mm)           | 88.9     |
| Max. bore (in)           | 3.5      |
| F (in)                   | 6 (1/4)  |
| E (in)                   | 1 (7/32) |
| L (in)                   | 2 (3/4)  |
| M (in)                   | 2 (9/32) |
| Weight (lbs)             | 108      |