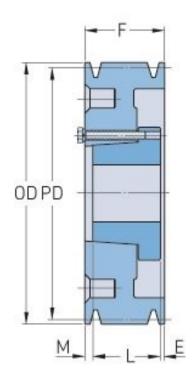

## PHP 8-B94-E

| Pitch diameter<br>(mm)   | 238.76   |
|--------------------------|----------|
| Pitch diameter (in)      | 9.4      |
| Outside diameter<br>(mm) | 247.65   |
| Outside diameter<br>(in) | 9.75     |
| Pulley type              | A-2      |
| Bushing no.              | Е        |
| Min. bore (mm)           | 22.22    |
| Min. bore (in)           | 0.87     |
| Max. bore (mm)           | 88.9     |
| Max. bore (in)           | 3.5      |
| F (in)                   | 6 (1/4)  |
| E (in)                   | 1 (7/32) |
| L (in)                   | 2 (3/4)  |
| M (in)                   | 2 (9/32) |
| Weight (lbs)             | 94.8     |