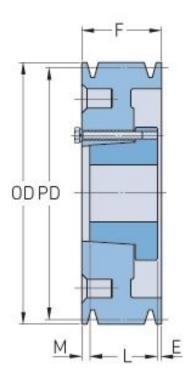

## PHP 8-B86-E

| Pitch diameter<br>(mm) | 218.44   |
|------------------------|----------|
| Pitch diameter (in)    | 8.6      |
| Outside diameter (mm)  | 227.33   |
| Outside diameter (in)  | 8.95     |
| Pulley type            | A-1      |
| Bushing no.            | Е        |
| Min. bore (mm)         | 22.22    |
| Min. bore (in)         | 0.87     |
| Max. bore (mm)         | 88.9     |
| Max. bore (in)         | 3.5      |
| F (in)                 | 6 (1/4)  |
| E (in)                 | 1 (7/32) |
| L (in)                 | 2 (3/4)  |
| M (in)                 | 2 (9/32) |
| Weight (lbs)           | 88.2     |