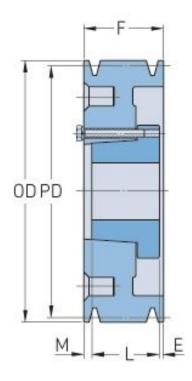

## PHP 8-B74-SF

| Pitch diameter<br>(mm) | 187.96   |
|------------------------|----------|
| Pitch diameter (in)    | 7.4      |
| Outside diameter (mm)  | 196.85   |
| Outside diameter (in)  | 7.75     |
| Pulley type            | A-1      |
| Bushing no.            | SF       |
| Min. bore (mm)         | 12.7     |
| Min. bore (in)         | 0.5      |
| Max. bore (mm)         | 74.61    |
| Max. bore (in)         | 2.94     |
| F (in)                 | 6 (1/4)  |
| E (in)                 | (31/32)  |
| L (in)                 | 2 (1/16) |
| M (in)                 | 3 (7/32) |
| Weight (lbs)           | 61.7     |