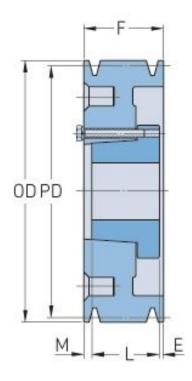

## PHP 8-B68-SF

| Pitch diameter<br>(mm) | 172.72   |
|------------------------|----------|
| Pitch diameter (in)    | 6.8      |
| Outside diameter (mm)  | 181.61   |
| Outside diameter (in)  | 7.15     |
| Pulley type            | A-1      |
| Bushing no.            | SF       |
| Min. bore (mm)         | 12.7     |
| Min. bore (in)         | 0.5      |
| Max. bore (mm)         | 74.61    |
| Max. bore (in)         | 2.94     |
| F (in)                 | 6 (1/4)  |
| E (in)                 | (31/32)  |
| L (in)                 | 2 (1/16) |
| M (in)                 | 3 (7/32) |
| Weight (lbs)           | 55.1     |