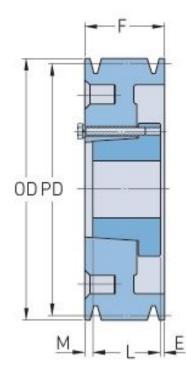

## **PHP 8-B64-SF**

| Pitch diameter      | 162.56   |
|---------------------|----------|
| (mm)                | 6.4      |
| Pitch diameter (in) |          |
| Outside diameter    | 171.45   |
| (mm)                |          |
| Outside diameter    | 6.75     |
| (in)                |          |
| Pulley type         | A-1      |
| Bushing no.         | SF       |
| Min. bore (mm)      | 12.7     |
| Min. bore (in)      | 0.5      |
| Max. bore (mm)      | 74.61    |
| Max. bore (in)      | 2.94     |
| F (in)              | 6 (1/4)  |
| E (in)              | (31/32)  |
| L (in)              | 2 (1/16) |
| M (in)              | 3 (7/32) |
| Weight (lbs)        | 50.7     |
|                     |          |