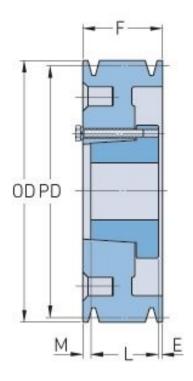

## PHP 8-B60-SF

| Pitch diameter<br>(mm) | 152.4    |
|------------------------|----------|
| Pitch diameter (in)    | 6        |
| Outside diameter (mm)  | 161.29   |
| Outside diameter (in)  | 6.35     |
| Pulley type            | A-1      |
| Bushing no.            | SF       |
| Min. bore (mm)         | 12.7     |
| Min. bore (in)         | 0.5      |
| Max. bore (mm)         | 74.61    |
| Max. bore (in)         | 2.94     |
| F (in)                 | 6 (1/4)  |
| E (in)                 | (31/32)  |
| L (in)                 | 2 (1/16) |
| M (in)                 | 3 (7/32) |
| Weight (lbs)           | 44.1     |