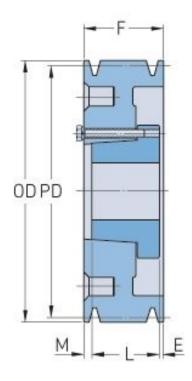

## PHP 8-B56-SK

| Pitch diameter<br>(mm)   | 142.24    |
|--------------------------|-----------|
| Pitch diameter (in)      | 5.6       |
| Outside diameter (mm)    | 151.13    |
| Outside diameter<br>(in) | 5.95      |
| Pulley type              | A-1       |
| Bushing no.              | SK        |
| Min. bore (mm)           | 12.7      |
| Min. bore (in)           | 0.5       |
| Max. bore (mm)           | 66.68     |
| Max. bore (in)           | 2.63      |
| F (in)                   | 6 (1/4)   |
| E (in)                   | 1 (1/32)  |
| L (in)                   | 1 (15/16) |
| M (in)                   | 3 (9/32)  |
| Weight (lbs)             | 35.3      |