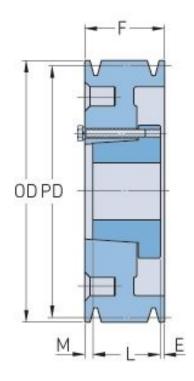

## PHP 6-B380-E

| Pitch diameter<br>(mm)   | 965.2     |
|--------------------------|-----------|
| Pitch diameter (in)      | 38        |
| Outside diameter (mm)    | 974.09    |
| Outside diameter<br>(in) | 38.35     |
| Pulley type              | A-3       |
| Bushing no.              | Е         |
| Min. bore (mm)           | 22.22     |
| Min. bore (in)           | 0.87      |
| Max. bore (mm)           | 88.9      |
| Max. bore (in)           | 3.5       |
| F (in)                   | 4 (3/4)   |
| E (in)                   | (7/32)    |
| L (in)                   | 2 (3/4)   |
| M (in)                   | 1 (25/32) |
| Weight (lbs)             | 295.4     |