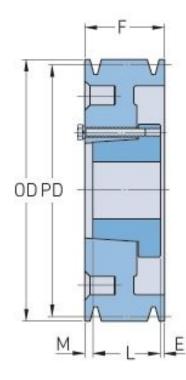

## РНР 6-В300-Е

| Pitch diameter<br>(mm)   | 762                                     |
|--------------------------|-----------------------------------------|
| Pitch diameter (in)      | 30                                      |
| Outside diameter<br>(mm) | 770.89                                  |
| Outside diameter<br>(in) | 30.35                                   |
| Pulley type              | A-3                                     |
| Bushing no.              | Е                                       |
| Min. bore (mm)           | 22.22                                   |
| Min. bore (in)           | 0.87                                    |
| Max. bore (mm)           | 88.9                                    |
| Max. bore (in)           | 3.5                                     |
| F (in)                   | 4 (3/4)                                 |
| E (in)                   | (7/32)                                  |
| L (in)                   | 2 (3/4)                                 |
| M (in)                   | 1 (25/32)                               |
| Weight (lbs)             | 262.4                                   |
|                          | *************************************** |