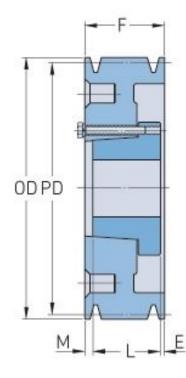

## РНР 6-В250-Е

| Pitch diameter      | 635       |
|---------------------|-----------|
| (mm)                |           |
| Pitch diameter (in) | 25        |
| Outside diameter    | 643.89    |
| (mm)                |           |
| Outside diameter    | 25.35     |
| (in)                |           |
| Pulley type         | A-3       |
| Bushing no.         | Е         |
| Min. bore (mm)      | 22.22     |
| Min. bore (in)      | 0.87      |
| Max. bore (mm)      | 88.9      |
| Max. bore (in)      | 3.5       |
| F (in)              | 4 (3/4)   |
| E (in)              | (7/32)    |
| L (in)              | 2 (3/4)   |
| M (in)              | 1 (25/32) |
| Weight (lbs)        | 211.6     |
|                     |           |