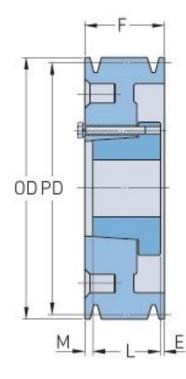

## РНР 6-В200-Е

| Pitch diameter      | 508       |
|---------------------|-----------|
| (mm)                |           |
| Pitch diameter (in) | 20        |
| Outside diameter    | 516.89    |
| (mm)                |           |
| Outside diameter    | 20.35     |
| (in)                |           |
| Pulley type         | A-3       |
| Bushing no.         | Е         |
| Min. bore (mm)      | 22.22     |
| Min. bore (in)      | 0.87      |
| Max. bore (mm)      | 88.9      |
| Max. bore (in)      | 3.5       |
| F (in)              | 4 (3/4)   |
| E (in)              | (7/32)    |
| L (in)              | 2 (3/4)   |
| M (in)              | 1 (25/32) |
| Weight (lbs)        | 163.1     |
|                     |           |