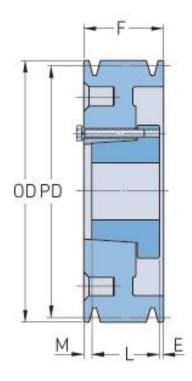

## PHP 6-B184-SF

| Pitch diameter<br>(mm)   | 467.36    |
|--------------------------|-----------|
| Pitch diameter (in)      | 18.4      |
| Outside diameter<br>(mm) | 476.25    |
| Outside diameter<br>(in) | 18.75     |
| Pulley type              | A-3       |
| Bushing no.              | SF        |
| Min. bore (mm)           | 12.7      |
| Min. bore (in)           | 0.5       |
| Max. bore (mm)           | 74.61     |
| Max. bore (in)           | 2.94      |
| F (in)                   | 4 (3/4)   |
| E (in)                   | (27/32)   |
| L (in)                   | 2 (1/16)  |
| M (in)                   | 1 (27/32) |
| Weight (lbs)             | 136.7     |