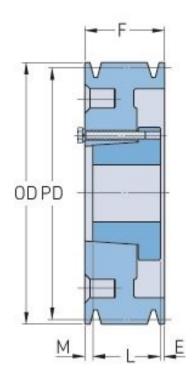

## PHP 6-B160-SF

| Pitch diameter<br>(mm)   | 406.4     |
|--------------------------|-----------|
| Pitch diameter (in)      | 16        |
| Outside diameter (mm)    | 415.29    |
| Outside diameter<br>(in) | 16.35     |
| Pulley type              | A-3       |
| Bushing no.              | SF        |
| Min. bore (mm)           | 12.7      |
| Min. bore (in)           | 0.5       |
| Max. bore (mm)           | 74.61     |
| Max. bore (in)           | 2.94      |
| F (in)                   | 4 (3/4)   |
| E (in)                   | (27/32)   |
| L (in)                   | 2 (1/16)  |
| M (in)                   | 1 (27/32) |
| Weight (lbs)             | 119       |