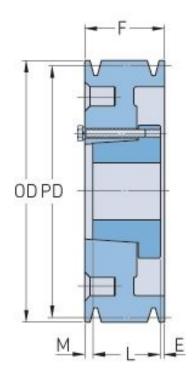

## PHP 6-B154-SF

| Pitch diameter<br>(mm) | 391.16    |
|------------------------|-----------|
| Pitch diameter (in)    | 15.4      |
| Outside diameter (mm)  | 400.05    |
| Outside diameter (in)  | 15.75     |
| Pulley type            | A-3       |
| Bushing no.            | SF        |
| Min. bore (mm)         | 12.7      |
| Min. bore (in)         | 0.5       |
| Max. bore (mm)         | 74.61     |
| Max. bore (in)         | 2.94      |
| F (in)                 | 4 (3/4)   |
| E (in)                 | (27/32)   |
| L (in)                 | 2 (1/16)  |
| M (in)                 | 1 (27/32) |
| Weight (lbs)           | 110.2     |