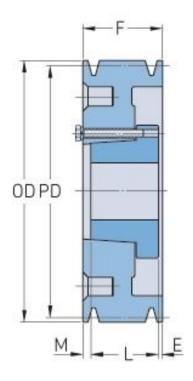

## PHP 6-B136-SF

| Pitch diameter (mm)   | 345.44    |
|-----------------------|-----------|
| Pitch diameter (in)   | 13.6      |
| Outside diameter (mm) | 354.33    |
| Outside diameter (in) | 13.95     |
| Pulley type           | A-3       |
| Bushing no.           | SF        |
| Min. bore (mm)        | 12.7      |
| Min. bore (in)        | 0.5       |
| Max. bore (mm)        | 74.61     |
| Max. bore (in)        | 2.94      |
| F (in)                | 4 (3/4)   |
| E (in)                | (27/32)   |
| L (in)                | 2 (1/16)  |
| M (in)                | 1 (27/32) |
| Weight (lbs)          | 97        |