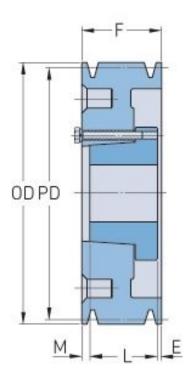

## PHP 6-B124-SF

| Pitch diameter<br>(mm) | 314.96    |
|------------------------|-----------|
| Pitch diameter (in)    | 12.4      |
| Outside diameter (mm)  | 323.85    |
| Outside diameter (in)  | 12.75     |
| Pulley type            | A-3       |
| Bushing no.            | SF        |
| Min. bore (mm)         | 12.7      |
| Min. bore (in)         | 0.5       |
| Max. bore (mm)         | 74.61     |
| Max. bore (in)         | 2.94      |
| F (in)                 | 4 (3/4)   |
| E (in)                 | (27/32)   |
| L (in)                 | 2 (1/16)  |
| M (in)                 | 1 (27/32) |
| Weight (lbs)           | 86        |