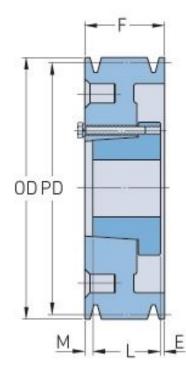

## **PHP 6-B86-SF**

| Pitch diameter<br>(mm) | 218.44    |
|------------------------|-----------|
| ·····                  | 8.6       |
| Pitch diameter (in)    |           |
| Outside diameter       | 227.33    |
| (mm)                   |           |
| Outside diameter       | 8.95      |
| (in)                   |           |
| Pulley type            | A-2       |
| Bushing no.            | SF        |
| Min. bore (mm)         | 12.7      |
| Min. bore (in)         | 0.5       |
| Max. bore (mm)         | 74.61     |
| Max. bore (in)         | 2.94      |
| F (in)                 | 4 (3/4)   |
| E (in)                 | (27/32)   |
| L (in)                 | 2 (1/16)  |
| M (in)                 | 1 (27/32) |
| Weight (lbs)           | 57.3      |
|                        |           |