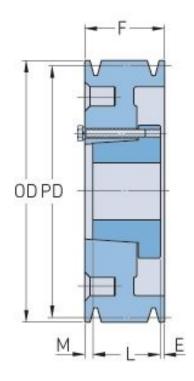

## **PHP 6-B80-SF**

| Pitch diameter<br>(mm) | 203.2     |
|------------------------|-----------|
| Pitch diameter (in)    | 8         |
| Outside diameter (mm)  | 212.09    |
| Outside diameter (in)  | 8.35      |
| Pulley type            | A-2       |
| Bushing no.            | SF        |
| Min. bore (mm)         | 12.7      |
| Min. bore (in)         | 0.5       |
| Max. bore (mm)         | 74.61     |
| Max. bore (in)         | 2.94      |
| F (in)                 | 4 (3/4)   |
| E (in)                 | (27/32)   |
| L (in)                 | 2 (1/16)  |
| M (in)                 | 1 (27/32) |
| Weight (lbs)           | 52.9      |