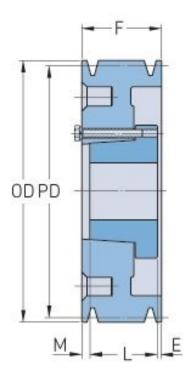

## PHP 6-B74-SF

| Pitch diameter<br>(mm)   | 187.96    |
|--------------------------|-----------|
| Pitch diameter (in)      | 7.4       |
| Outside diameter (mm)    | 196.85    |
| Outside diameter<br>(in) | 7.75      |
| Pulley type              | A-1       |
| Bushing no.              | SF        |
| Min. bore (mm)           | 12.7      |
| Min. bore (in)           | 0.5       |
| Max. bore (mm)           | 74.61     |
| Max. bore (in)           | 2.94      |
| F (in)                   | 4 (3/4)   |
| E (in)                   | (27/32)   |
| L (in)                   | 2 (1/16)  |
| M (in)                   | 1 (27/32) |
| Weight (lbs)             | 48.5      |