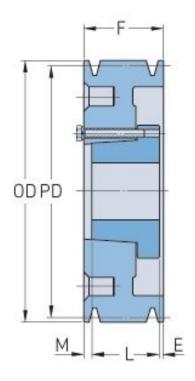

## PHP 6-B70-SF

| Pitch diameter<br>(mm) | 177.8     |
|------------------------|-----------|
| Pitch diameter (in)    | 7         |
| Outside diameter (mm)  | 186.69    |
| Outside diameter (in)  | 7.35      |
| Pulley type            | A-1       |
| Bushing no.            | SF        |
| Min. bore (mm)         | 12.7      |
| Min. bore (in)         | 0.5       |
| Max. bore (mm)         | 74.61     |
| Max. bore (in)         | 2.94      |
| F (in)                 | 4 (3/4)   |
| E (in)                 | (27/32)   |
| L (in)                 | 2 (1/16)  |
| M (in)                 | 1 (27/32) |
| Weight (lbs)           | 44.1      |