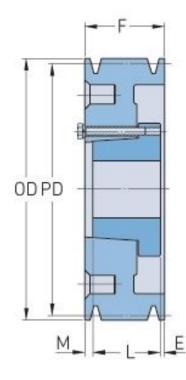

## **PHP 6-B66-SK**

| Pitch diameter              | 167.64    |
|-----------------------------|-----------|
| (mm)<br>Pitch diameter (in) | 6.6       |
|                             |           |
| Outside diameter            | 176.53    |
| (mm)                        |           |
| Outside diameter            | 6.95      |
| (in)                        |           |
| Pulley type                 | A-1       |
| Bushing no.                 | SK        |
| Min. bore (mm)              | 12.7      |
| Min. bore (in)              | 0.5       |
| Max. bore (mm)              | 66.68     |
| Max. bore (in)              | 2.63      |
| F (in)                      | 4 (3/4)   |
| E (in)                      | (17/32)   |
| L (in)                      | 1 (15/16) |
| M (in)                      | 2 (9/32)  |
| Weight (lbs)                | 39.7      |
|                             |           |