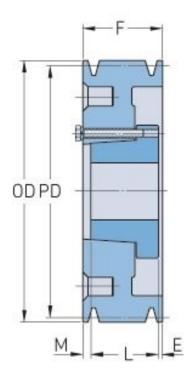

## PHP 6-B64-SK

| Pitch diameter (mm)   | 162.56    |
|-----------------------|-----------|
| Pitch diameter (in)   | 6.4       |
| Outside diameter (mm) | 171.45    |
| Outside diameter (in) | 6.75      |
| Pulley type           | A-1       |
| Bushing no.           | SK        |
| Min. bore (mm)        | 12.7      |
| Min. bore (in)        | 0.5       |
| Max. bore (mm)        | 66.68     |
| Max. bore (in)        | 2.63      |
| F (in)                | 4 (3/4)   |
| E (in)                | (17/32)   |
| L (in)                | 1 (15/16) |
| M (in)                | 2 (9/32)  |
| Weight (lbs)          | 37.5      |