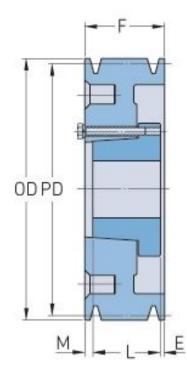

## **PHP 6-B62-SK**

| Pitch diameter<br>(mm)   | 157.48    |
|--------------------------|-----------|
| Pitch diameter (in)      | 6.2       |
| Outside diameter<br>(mm) | 166.37    |
| Outside diameter<br>(in) | 6.55      |
| Pulley type              | A-1       |
| Bushing no.              | SK        |
| Min. bore (mm)           | 12.7      |
| Min. bore (in)           | 0.5       |
| Max. bore (mm)           | 66.68     |
| Max. bore (in)           | 2.63      |
| F (in)                   | 4 (3/4)   |
| E (in)                   | (17/32)   |
| L (in)                   | 1 (15/16) |
| M (in)                   | 2 (9/32)  |
| Weight (lbs)             | 35.3      |
|                          |           |