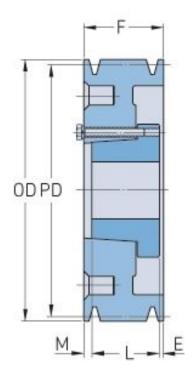

## PHP 6-B60-SK

| Pitch diameter<br>(mm)   | 152.4     |
|--------------------------|-----------|
| Pitch diameter (in)      | 6         |
| Outside diameter<br>(mm) | 161.29    |
| Outside diameter<br>(in) | 6.35      |
| Pulley type              | A-1       |
| Bushing no.              | SK        |
| Min. bore (mm)           | 12.7      |
| Min. bore (in)           | 0.5       |
| Max. bore (mm)           | 66.68     |
| Max. bore (in)           | 2.63      |
| F (in)                   | 4 (3/4)   |
| E (in)                   | (17/32)   |
| L (in)                   | 1 (15/16) |
| M (in)                   | 2 (9/32)  |
| Weight (lbs)             | 33.1      |