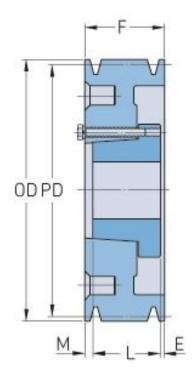

## PHP 6-B58-SK

| Pitch diameter<br>(mm)   | 147.32    |
|--------------------------|-----------|
| Pitch diameter (in)      | 5.8       |
| Outside diameter<br>(mm) | 156.21    |
| Outside diameter<br>(in) | 6.15      |
| Pulley type              | A-1       |
| Bushing no.              | SK        |
| Min. bore (mm)           | 12.7      |
| Min. bore (in)           | 0.5       |
| Max. bore (mm)           | 66.68     |
| Max. bore (in)           | 2.63      |
| F (in)                   | 4 (3/4)   |
| E (in)                   | (17/32)   |
| L (in)                   | 1 (15/16) |
| M (in)                   | 2 (9/32)  |
| Weight (lbs)             | 32.2      |