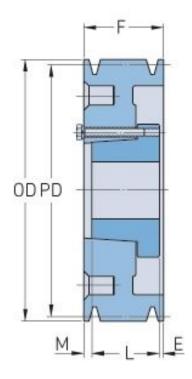

## PHP 6-B56-SK

| Pitch diameter<br>(mm)   | 142.24    |
|--------------------------|-----------|
| Pitch diameter (in)      | 5.6       |
| Outside diameter<br>(mm) | 151.13    |
| Outside diameter<br>(in) | 5.95      |
| Pulley type              | A-1       |
| Bushing no.              | SK        |
| Min. bore (mm)           | 12.7      |
| Min. bore (in)           | 0.5       |
| Max. bore (mm)           | 66.68     |
| Max. bore (in)           | 2.63      |
| F (in)                   | 4 (3/4)   |
| E (in)                   | (17/32)   |
| L (in)                   | 1 (15/16) |
| M (in)                   | 2 (9/32)  |
| Weight (lbs)             | 30.9      |