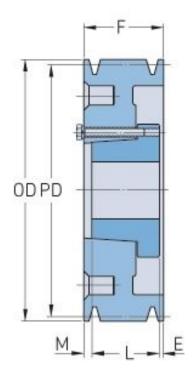

## PHP 6-B52-SD

| Pitch diameter<br>(mm)   | 132.08    |
|--------------------------|-----------|
| Pitch diameter (in)      | 5.2       |
| Outside diameter<br>(mm) | 140.97    |
| Outside diameter<br>(in) | 5.55      |
| Pulley type              | A-1       |
| Bushing no.              | SD        |
| Min. bore (mm)           | 12.7      |
| Min. bore (in)           | 0.5       |
| Max. bore (mm)           | 50.8      |
| Max. bore (in)           | 2         |
| F (in)                   | 4 (3/4)   |
| E (in)                   | (21/32)   |
| L (in)                   | 1 (13/16) |
| M (in)                   | 2 (9/32)  |
| Weight (lbs)             | 26.5      |