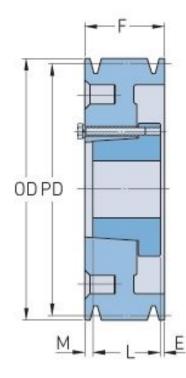

## **PHP 6-B50-SD**

| Pitch diameter<br>(mm)   | 127                                     |
|--------------------------|-----------------------------------------|
| Pitch diameter (in)      | 5                                       |
| Outside diameter<br>(mm) | 135.89                                  |
| Outside diameter<br>(in) | 5.35                                    |
| Pulley type              | A-1                                     |
| Bushing no.              | SD                                      |
| Min. bore (mm)           | 12.7                                    |
| Min. bore (in)           | 0.5                                     |
| Max. bore (mm)           | 50.8                                    |
| Max. bore (in)           | 2                                       |
| F (in)                   | 4 (3/4)                                 |
| E (in)                   | (21/32)                                 |
| L (in)                   | 1 (13/16)                               |
| M (in)                   | 2 (9/32)                                |
| Weight (lbs)             | 24.3                                    |
|                          | *************************************** |