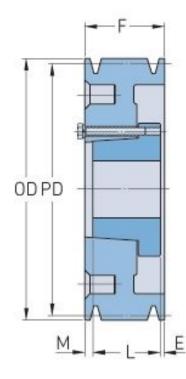

## PHP 6-B48-SD

| Pitch diameter      | 121.92    |
|---------------------|-----------|
| (mm)                |           |
| Pitch diameter (in) | 4.8       |
| Outside diameter    | 130.81    |
| (mm)                |           |
| Outside diameter    | 5.15      |
| (in)                |           |
| Pulley type         | A-1       |
| Bushing no.         | SD        |
| Min. bore (mm)      | 12.7      |
| Min. bore (in)      | 0.5       |
| Max. bore (mm)      | 50.8      |
| Max. bore (in)      | 2         |
| F (in)              | 4 (3/4)   |
| E (in)              | (21/32)   |
| L (in)              | 1 (13/16) |
| M (in)              | 2 (9/32)  |
| Weight (lbs)        | 23.4      |
|                     |           |