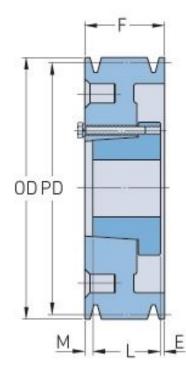

## **PHP 6-B46-SD**

| Pitch diameter<br>(mm)   | 116.84    |
|--------------------------|-----------|
| Pitch diameter (in)      | 4.6       |
| Outside diameter<br>(mm) | 125.73    |
| Outside diameter<br>(in) | 4.95      |
| Pulley type              | A-1       |
| Bushing no.              | SD        |
| Min. bore (mm)           | 12.7      |
| Min. bore (in)           | 0.5       |
| Max. bore (mm)           | 50.8      |
| Max. bore (in)           | 2         |
| F (in)                   | 4 (3/4)   |
| E (in)                   | (21/32)   |
| L (in)                   | 1 (13/16) |
| M (in)                   | 2 (9/32)  |
| Weight (lbs)             | 22.3      |
|                          |           |