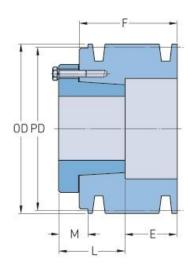

## PHP 6-B42-SD

| Pitch diameter<br>(mm) | 106.68    |
|------------------------|-----------|
| Pitch diameter (in)    | 4.2       |
| Outside diameter (mm)  | 115.57    |
| Outside diameter (in)  | 4.55      |
| Pulley type            | E-1       |
| Bushing no.            | SD        |
| Min. bore (mm)         | 12.7      |
| Min. bore (in)         | 0.5       |
| Max. bore (mm)         | 50.8      |
| Max. bore (in)         | 2         |
| F (in)                 | 4 (3/4)   |
| E (in)                 | 3 (19/32) |
| L (in)                 | 1 (13/16) |
| M (in)                 | (21/32)   |
| Weight (lbs)           | 19.8      |