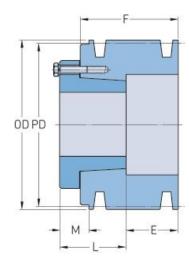

## **PHP 6-B38-SD**

| Diámetro primitivo<br>(mm) | 96.52     |
|----------------------------|-----------|
| Pitch diameter (in)        | 3.8       |
| Diámetro exterior<br>(mm)  | 105.41    |
| Outside diameter<br>(in)   | 4.15      |
| Tipo de polea              | E-1       |
| Buje nro.                  | SD        |
| Orificio mínimo            | 12.7      |
| (mm)                       |           |
| Orificio mínimo (in)       | 0.5       |
| Orificio máximo<br>(mm)    | 50.8      |
| Orificio mínimo (in)       | 2         |
| F (in)                     | 4 (3/4)   |
| E (in)                     | 3 (31/32) |
| L (in)                     | 1 (13/16) |
| M (in)                     | 1 (1/32)  |
| Peso (lbs)                 | 17.6      |
|                            | /         |