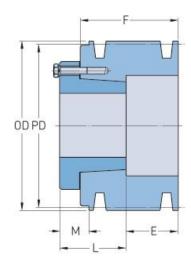

## PHP 6-B36-SD

| Pitch diameter<br>(mm)   | 91.44     |
|--------------------------|-----------|
| Pitch diameter (in)      | 3.6       |
| Outside diameter<br>(mm) | 100.33    |
| Outside diameter<br>(in) | 3.95      |
| Pulley type              | E-1       |
| Bushing no.              | SD        |
| Min. bore (mm)           | 12.7      |
| Min. bore (in)           | 0.5       |
| Max. bore (mm)           | 50.8      |
| Max. bore (in)           | 2         |
| F (in)                   | 4 (3/4)   |
| E (in)                   | 3 (31/32) |
| L (in)                   | 1 (13/16) |
| M (in)                   | 1 (1/32)  |
| Weight (lbs)             | 16.3      |