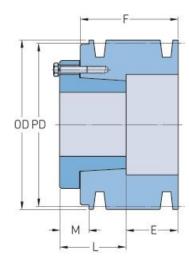

## **PHP 6-B34-SD**

| Pitch diameter<br>(mm)   | 86.36     |
|--------------------------|-----------|
| Pitch diameter (in)      | 3.4       |
| Outside diameter<br>(mm) | 95.25     |
| Outside diameter<br>(in) | 3.75      |
| Pulley type              | E-1       |
| Bushing no.              | SD        |
| Min. bore (mm)           | 12.7      |
| Min. bore (in)           | 0.5       |
| Max. bore (mm)           | 50.8      |
| Max. bore (in)           | 2         |
| F (in)                   | 4 (3/4)   |
| E (in)                   | 3 (31/32) |
| L (in)                   | 1 (13/16) |
| M (in)                   | 1 (1/32)  |
| Weight (lbs)             | 14.8      |
|                          |           |